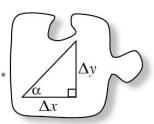

## Applying the Tangent Ratio

## 3-111 The Statue of Liberty

Draw a diagram for this situation.

Solve:

| Expression / Calculations: | Statue of Liberty |
|----------------------------|-------------------|
|                            | height =          |

Should Lindy go to the top of the Statue of Liberty? Why or why not?